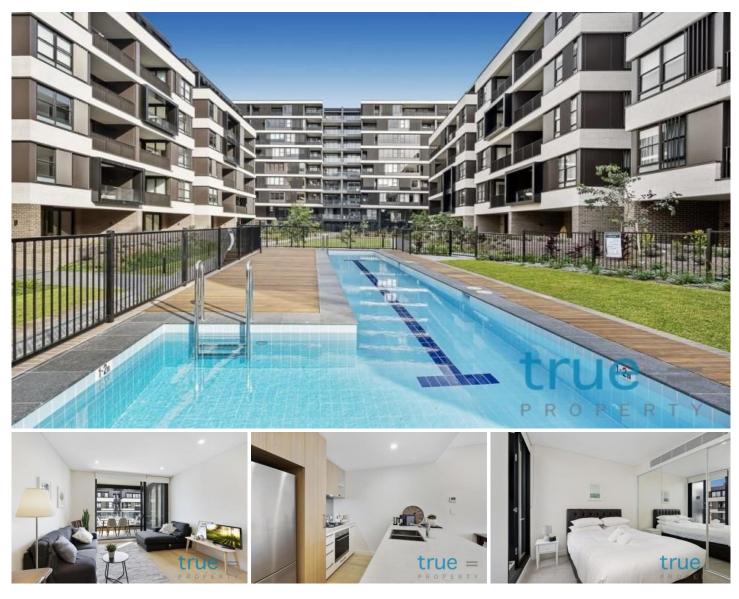

## 506/24B George Street LEICHHARDT NSW

= HOLDING DEPOSIT RECEIVED = Built by an award-winning architectural interior and landscape team, this as new two bedroom apartment situated in 'Leichhardt Green' is a must to inspect. With its high-end finishes and spacious interiors, nestled in the heart of the Inner West this apartment is all about lifestyle.

### THE PROPERTY

- = Two large bedrooms, both with built in wardrobe
- = Two spacious tiled bathroom
- = One security carapace

# THE FEATURES

= Gourmet contemporary gas kitchen fitted with European appliances including a dishwasher