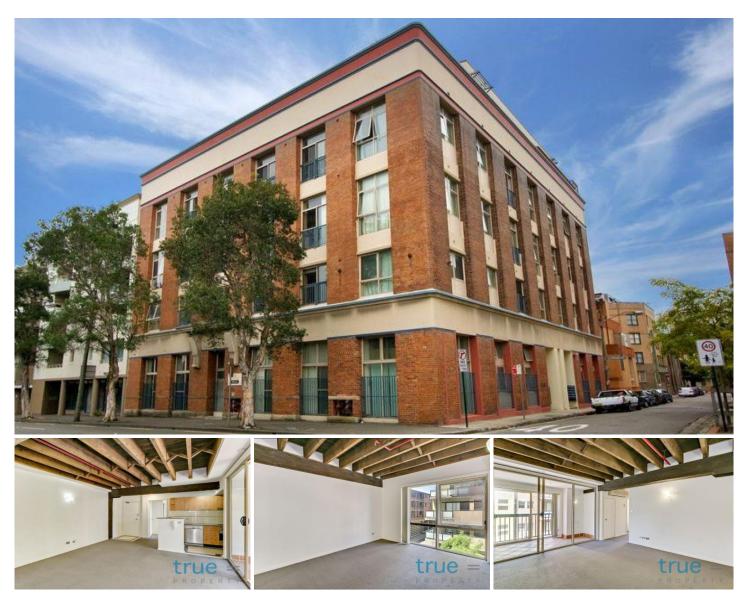

### 18/1 Wiley Street CHIPPENDALE NSW

= HOLDING DEPOSIT RECEIVED = Prestigiously positioned and surrounded by award winning restaurants, trendy cafes and cosmopolitan shopping this gorgeous apartment is the ultimate city fringe pad. Filled with an abundance of natural light and stunning character, this apartment is a must to inspect.

#### THE PROPERTY

- = Two double sized bedrooms with built-in robes
- = Spacious tiled bathroom with bathtub
- = Security car space

#### THE FEATURES

= Gourmet timber kitchen with ample storage and bench space

For full version visit the website