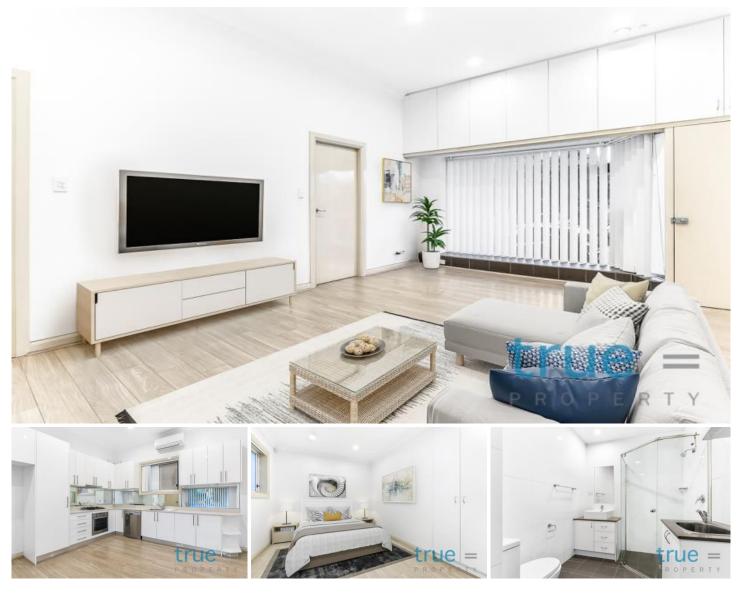

### 34 Gower Street ASHFIELD NSW

Available now = Perfectly positioned on the border of Ashfield and Summer Hill, comes this spacious and perfectly maintained apartment. Encapsulating the pinnacle of convenience and comfort boasting modern finishing's throughout, this outstanding renovated apartment is a definite must to inspect.

#### THE PROPERTY

- = One spacious bedroom with wardrobe
- = Separate modern bathroom

#### THE FEATURES

= Gourmet electric kitchen with European stainless steel appliances, dishwasher and with ample storage and bench space