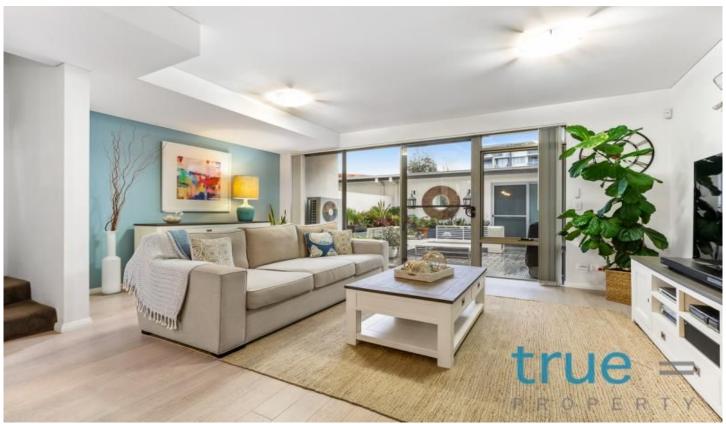

#### 11A Wilson Street BOTANY NSW

= HOLDING DEPOSIT RECEIVED = With stylish European design and quality finishes throughout infused with incredible lifestyle opportunities just moments away and nestled in one of Botanys most sought locations this outstanding home exuberates contemporary character.

### THE FEATURES

- = Spacious layout boasting separate open plan living area leading to an entertainers courtyard with re-tractable shade
- = Tiled gourmet gas kitchen with European stainless-steel

For full version visit the website