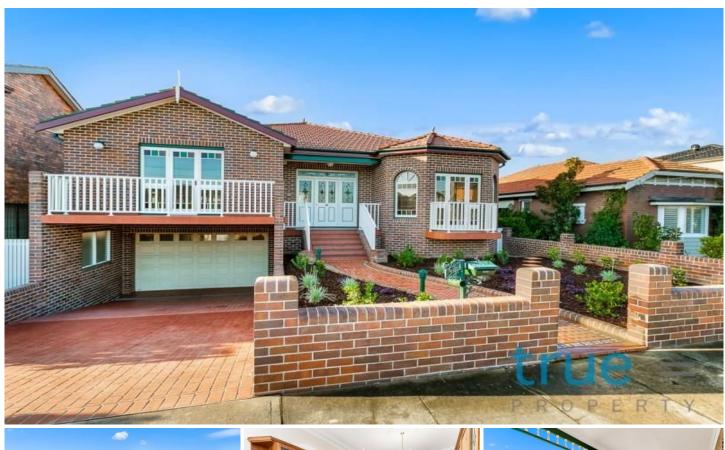

#### 22 Russell Street RUSSELL LEA NSW

= HOLDING DEPOSIT RECEIVED = Positioned in one of Russell Leas most respected and highly sought after streets stands this huge solid freestanding home. Perfect for a large family or simply anyone just wanting more space. With large sunlit interior areas and easy to maintain external spaces this is one that will definitely tick all of the boxes.

## THE PROPERTY

- = Seven spacious bedrooms, two with wardrobes
- = Three modern bathrooms, main with spa bath
- = Automatic double lock up garage

### THE FEATURES

= Two modern kitchens, main kitchen with stone benchtops

For full version visit the website