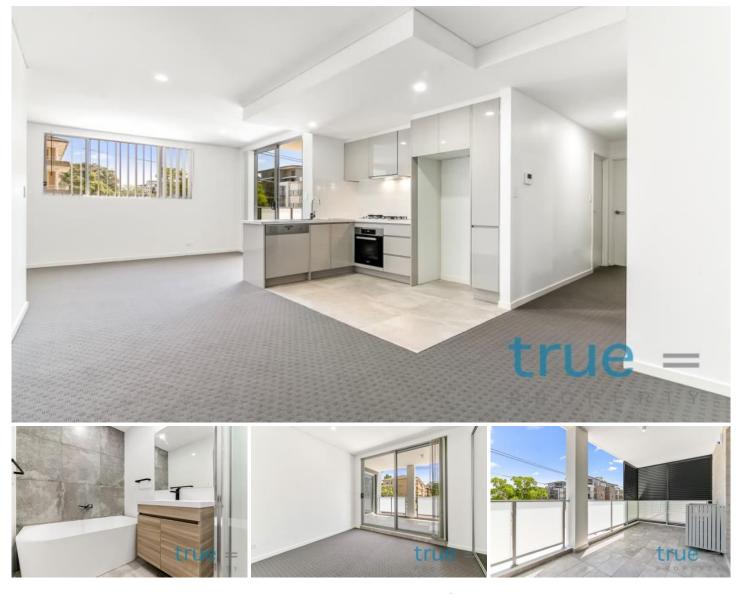

#### 9/8-12 Maida Road EPPING NSW

Available Now = With stylish European design and quality finishes throughout infused with incredible lifestyle opportunities just moments away and nestled in one of Eppings most sought locations this outstanding apartment exuberates contemporary character.

#### THE PROPERTY

- = Two double bedrooms, both with wardrobes
- = Two modern bathroom
- = One security car space

### THE FEATURES

- = Spacious layout boasting open plan living and dining area leading to an entertainers balcony
- = Gourmet gas kitchen with European stainless steel