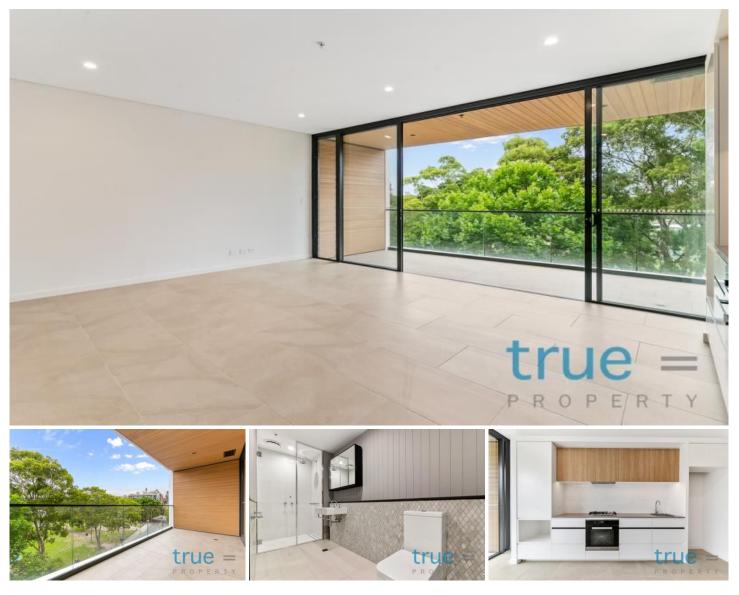

## B602/87 Bay Street GLEBE NSW

= HOLDING DEPOSIT RECEIVED = With stylish European design and quality finishes throughout infused with incredible lifestyle opportunities just moments away and nestled in one of Glebes most sought locations this outstanding apartment exuberates contemporary character.

## THE PROPERTY

- = Two double bedrooms, both with wardrobes
- = One modern bathroom
- = One storage cage

## THE FEATURES

= Spacious layout boasting open plan living and dining area leading to an entertainers balcony with park and city views

= Gourmet gas kitchen with European stainless steel appliances, granite bench tops, dishwasher with ample