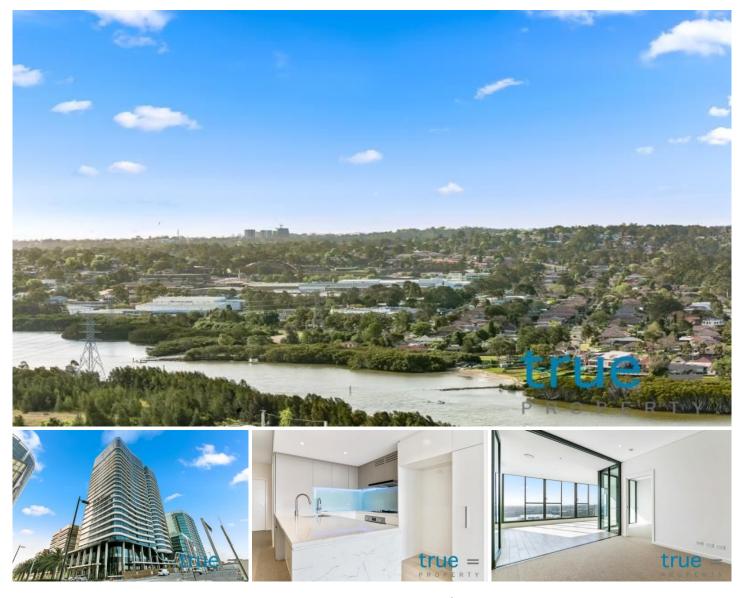

### E1/11 Wentworth Place WENTWORTH POINT NSW

= HOLDING DEPOSIT RECEIVED = With it's intelligent and marvellous design this ultra modern apartment is affordable and ideally located! Boasting spacious interiors and immaculate finishes this one of a kind and outstanding apartment is a must to inspect.

### THE PROPERTY

- = One spacious bedroom with built-in wardrobe
- = Second room with built-in wardrobe
- = One modern tiled bathroom

= Secure undercover car space with additional storage cage

#### THE FEATURES

= Gourmet gas kitchen boasting stainless steel European