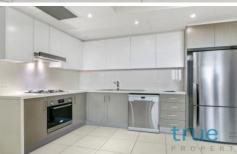

#### THE PROPERTY

- = Two king sized bedrooms, both with built in wardrobes and balcony
- = Two immaculate bathrooms
- = One secure carspace plus storage cage
- = Internal size 83.7sqm
- = Balcony size 32 sqm