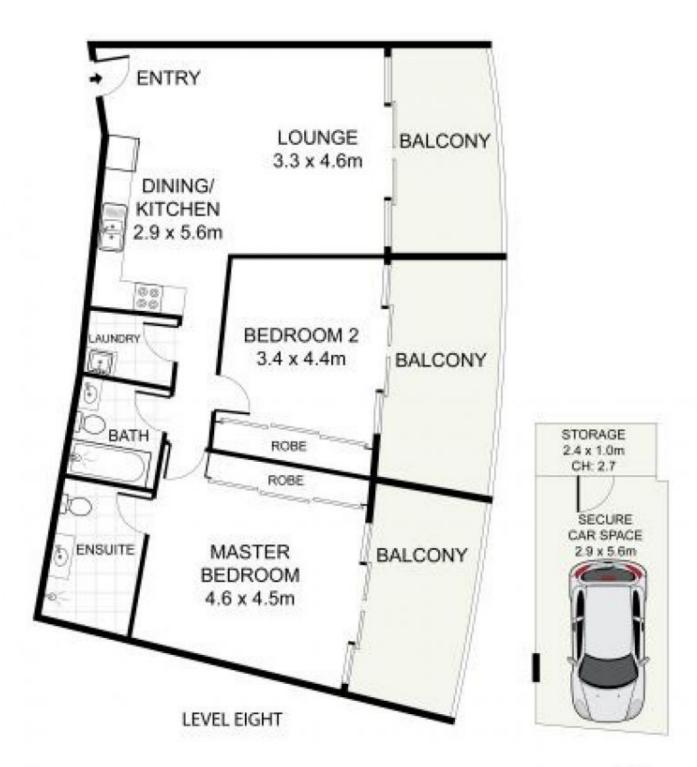

### 52/2A Brown Street ASHFIELD NSW

= HOLDING DEPOSIT RECEIVED = Positioned in the heart of Ashfield lies this generously sized and sundrenched two bedroom apartment. With a large north easterly facing balcony accessible from three rooms, this property is an entertainers dream.

#### THE PROPERTY

- = Two king sized bedrooms, both with built in wardrobes and balcony
- = Two immaculate bathrooms
- = One secure carspace plus storage cage
- = Internal size 83.7sqm
- = Balcony size 32 sqm

## 2 🕒 2 🖺 1 🗬

**Type**: Apartment

**View**: https://www.trueproperty.com.au/lease/nsw/inner-west/ashfield/residential/apartment/7684044

Michael Catalano 02 8507 2444

52/2A Brown Street, Ashfield

DISCLAIMER: PLANS SHOWN ARE FOR PRESENTATION PURPOSES AND ARE NOT ITART OF ANY LEGAL DOCUMENT, ALL MEASUREMENTS AND FIGURES ARE APPROXIMATE.