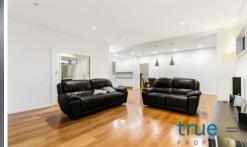

### THE FEATURES

- = Huge open plan living and dining area leading out to an entertainers pergola area
- = Updated timber kitchen with stainless steel appliances,

For full version visit the website