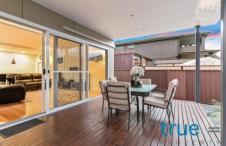

### THE FEATURES

- = Huge open plan living and dining area leading out to an entertainers pergola area
- = Updated timber kitchen with stainless steel appliances,

For full version visit the website