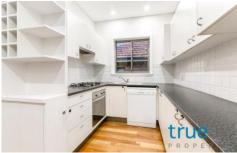

### THE FEATURES

- = Huge open plan living and dining area leading out to an entertainers pergola area
- = Updated timber kitchen with stainless steel appliances,

For full version visit the website