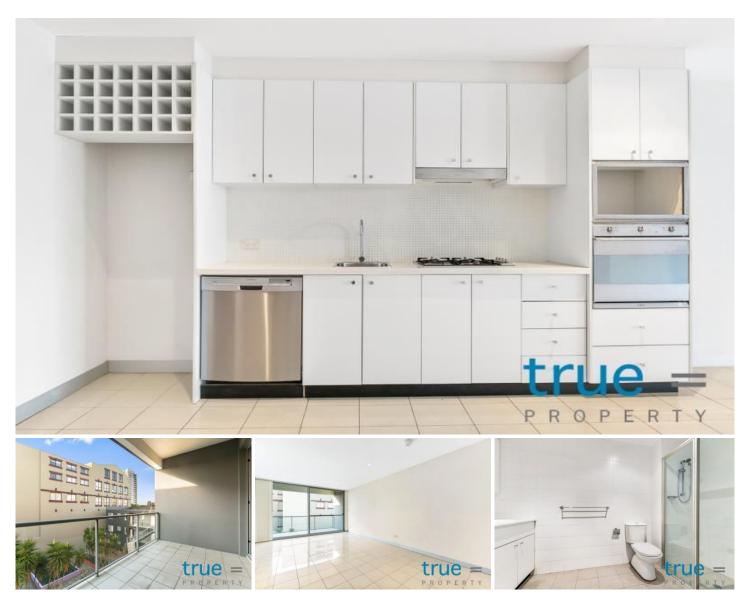

## THE PROPERTY

- = One bedroom with built-in wardrobes
- = Tiled bathroom with internal laundry facilities
- = One secure car space

### THE FEATURES

- = Open plan living and dining leading to a north-facing covered balcony
- = Gourmet gas kitchen with European stainless steel appliances, dishwasher, ample storage and bench space
- = Practical split-level layout
- = Internal laundry with dryer