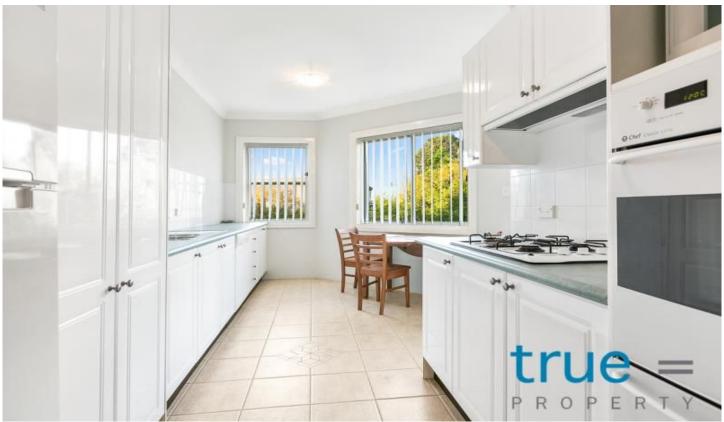

### THE FEATURES

- \* Huge open plan combined lounge and dining area leading to an entertainers balcony with leaf views
- \* Timber gas kitchen with ample cooking and storage

For full version visit the website