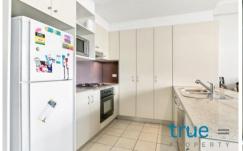

### THE FEATURES

- = Large contemporary kitchen with loads of storage space and stainless steel appliances including a dishwasher
- = Open plan living area flowing onto an entertainers

For full version visit the website