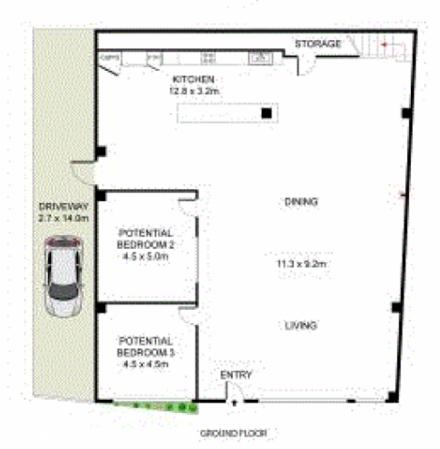

#### THE PROPERTY

- = Option of three or four bedrooms
- = One tiled bathroom
- = Off street parking

#### THE FEATURES

= Brand new open plan gourmet kitchen with stainless steel appliances

For full version visit the website