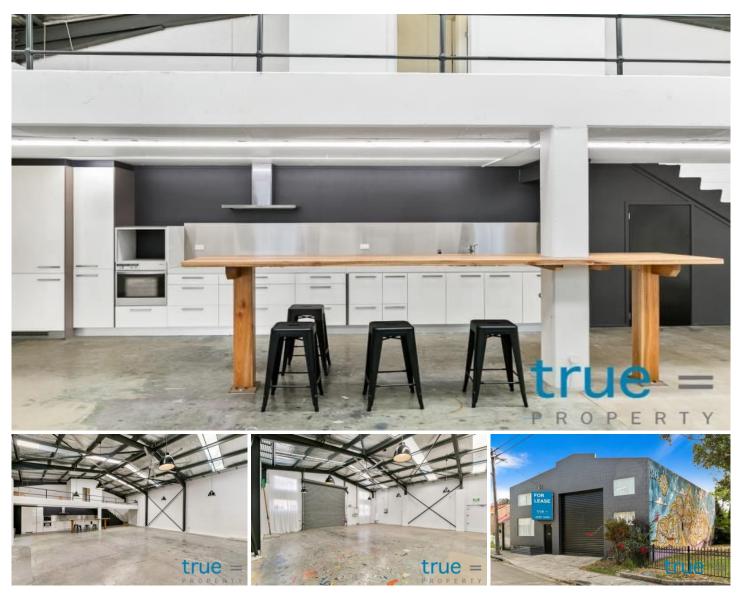

#### 26 Mackenzie Street LEICHHARDT NSW

= APPLICATION RECEIVED = A true warehouse offering, this space is unspoiled throughout with its industrial detail celebrated. Adjoining 36th Battalion Park, close to shops, schools and a 10 minute drive to the CBD, it's a statement home as is, but the chance to add your own personality is obvious.

#### THE FEATURES

= Brand new open plan gourmet kitchen with stainless steel appliances

For full version visit the website