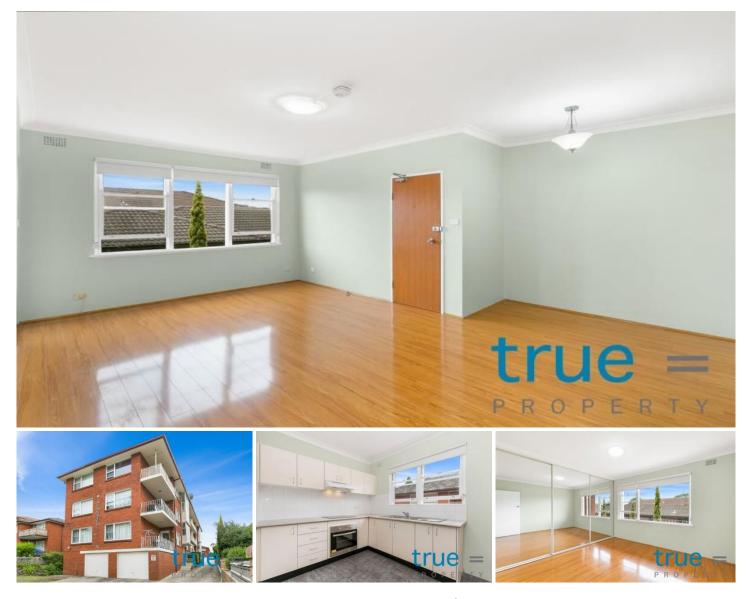

#### 6/20 Orpington Street ASHFIELD NSW

= APPLICATION RECEIVED = Located on the middle floor of this proudly kept block comes this north to east facing apartment oozing with natural light and capturing an always welcoming and consistent amount of natural air flow. With a fantastic and practical layout that will suit all of those who view this is an absolute must to inspect!

#### THE PROPERTY

= Two great sized bedrooms, both with mirrored built-in wardrobes

= One immaculate bathroom with separate bath and shower

= One registered car space