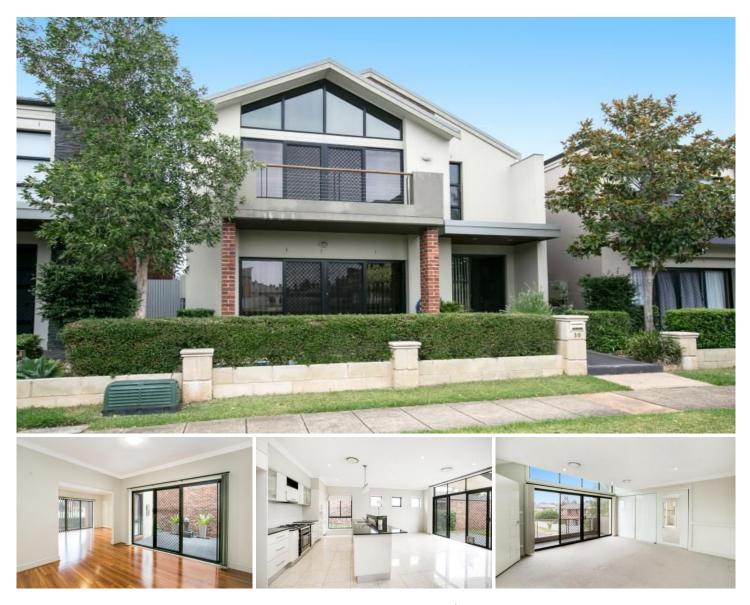

## **10 Malton Street STANHOPE GARDENS NSW**

= APPLICATION RECEIVED = Available Now = This executive style home is nestled in the highly sought after area of Stanhope Gardens. This impressive home has everything on offer. This two level property boasts endless amounts of natural light throughout and wonderful living spaces both inside and out. This is one not to be missed!

### THE PROPERTY

= Three generous sized bedrooms with built-in wardrobes

- = Two ultra-modern tiled bathrooms with the finest fixtures and fittings
- = A double automatic garage with rear access

#### THE FEATURES

= Master suite with private ensuite and balcony