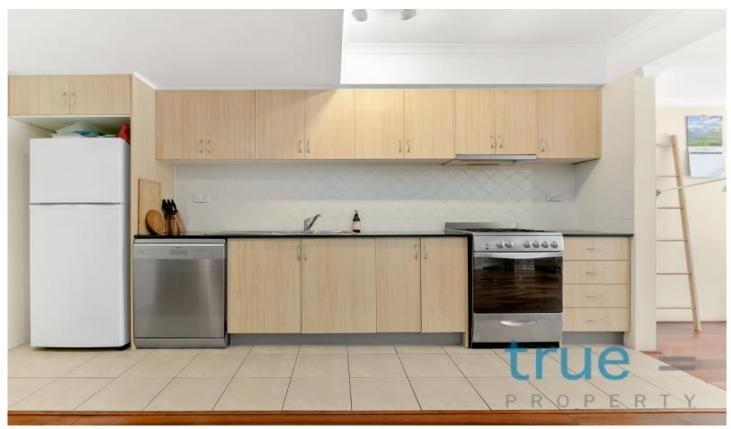

## THE FEATURES

- = Open plan combined living and dining area
- = Gourmet kitchen with gas cooking and stainless steel appliances

2 🗀 2 📛 1 🖨

Type: Apartment

**View**: https://www.trueproperty.com.au/lease/nsw/innerwest/camperdown/residential/apartment/7683880