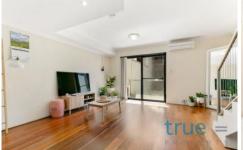

## THE FEATURES

- = Open plan combined living and dining area
- = Gourmet kitchen with gas cooking and stainless steel appliances

2 🗀 2 📛 1 🖨

Type: Apartment

**View**: https://www.trueproperty.com.au/lease/nsw/innerwest/camperdown/residential/apartment/7683880