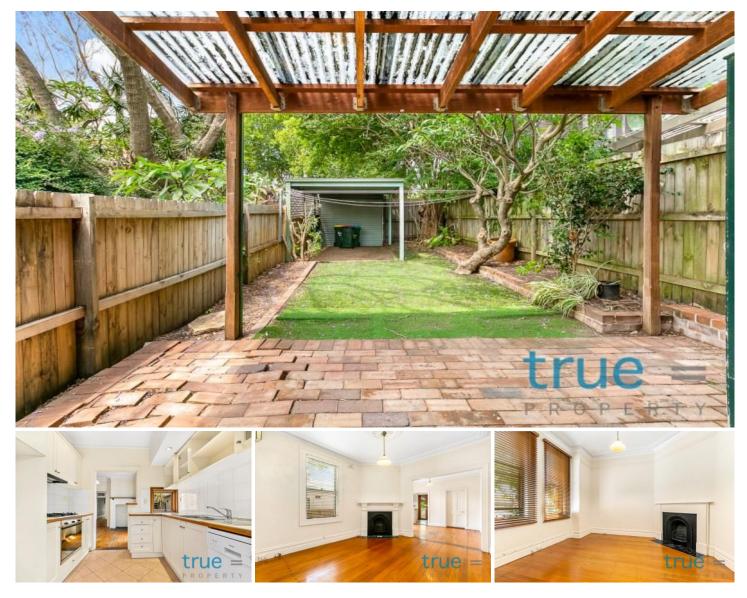

## **31 South Avenue LEICHHARDT NSW**

= HOLDING DEPOSIT RECEIVED = Conveniently positioned with the perfect infusion of character, space and boasting generous proportions. This light filled semi detached home is located in a quiet and friendly tree lined street. All with easy access to the Sydney CBD makes this home the ultimate residence.

#### THE PROPERTY

= Two large bedrooms, with built-in wardrobe in the main bedroom

- = Updated tiled bathroom
- = Rear lane access to off street parking

### THE FEATURES