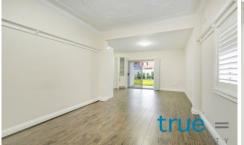

#### THE FEATURES

- = Sundrenched and large combined lounge and dining area
- = Stunning polyurethane kitchen with stainless steel

For full version visit the website