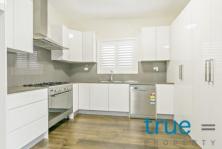

#### THE FEATURES

- = Sundrenched and large combined lounge and dining area
- = Stunning polyurethane kitchen with stainless steel

For full version visit the website