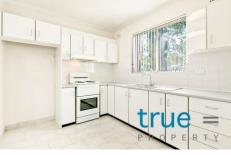

### THE FEATURES

- = Open plan living and dining areas
- = Large kitchen with plenty of cooking space
- = Freshly painted throughout

For full version visit the website