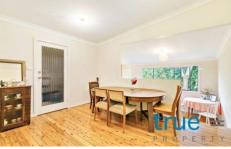

#### THE FEATURES

- = Separate lounge and dining areas
- = Modern kitchen with stainless steel appliances
- = Beautiful polished timber floor's throughout
- = Common courtyard

For full version visit the website