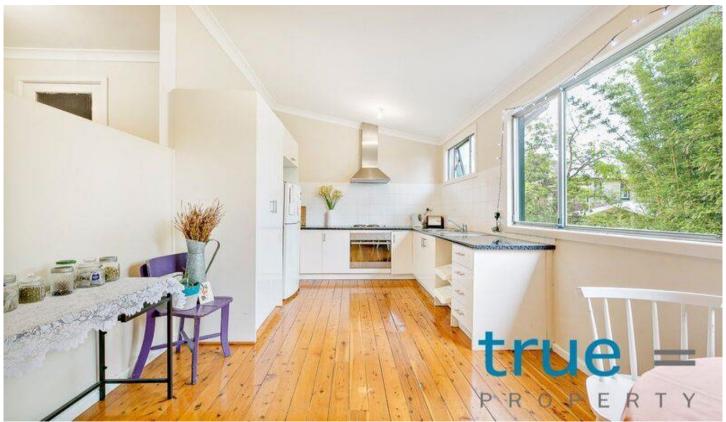

#### THE FEATURES

- = Separate lounge and dining areas
- = Modern kitchen with stainless steel appliances
- = Beautiful polished timber floor's throughout
- = Common courtyard

For full version visit the website