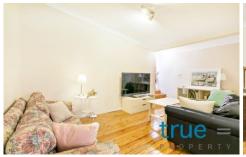

#### THE FEATURES

- = Separate lounge and dining areas
- = Modern kitchen with stainless steel appliances
- = Beautiful polished timber floor's throughout
- = Common courtyard

For full version visit the website