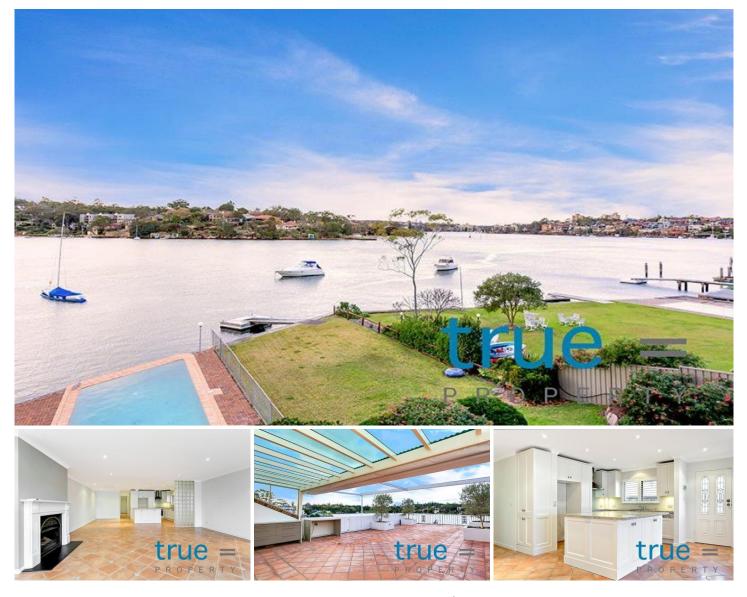

## 1/28 Walton Crescent ABBOTSFORD NSW

=APPLICATION RECEIVED= Prestigiously set in one of Sydneys favourite bayside suburbs and only a complex of six apartments, this architecturally crafted masterpiece was built to maximise northern light and enhance the dramatic bay views. Featuring never-to-be-built-out panoramic views of the breaking waves and boasting large entertaining areas along with hi spec finishes throughout this home makes a statement in innovative design.

## THE PROPERTY

= Three double bedrooms all with built in wardrobes and main and second bedroom with walk in robe

- = Huge attic/study including air-conditioning and TV aerial
- = Two gorgeous bathrooms with quality fittings
- = Double lock up garage and single carspace