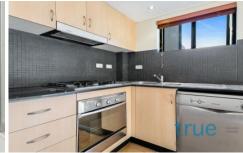

## THE FEATURES

- = Freshly painted throughout
- = Modern granite kitchen with gas cooking
- = Large combined living and dining leading to an

2 🖰 2 🔓 1 😭

Type: Apartment

**View**: https://www.trueproperty.com.au/lease/nsw/innerwest/camperdown/residential/apartment/7683732