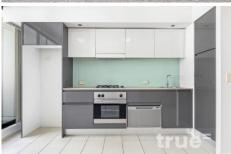

## THE FEATURES

- = Sund-renched open plan living and dining area leading to an entertainers balcony overlooking manicured landscaped gardens and swimming pool
- = Entertainers gas kitchen with stainless steel appliances, Caesar Stone bench top & glass splashback
- = Freshly painted throughout