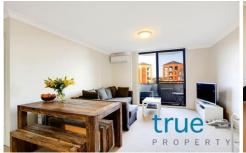

### THE FEATURES

- = Large contemporary kitchen with loads of storage space and stainless steel appliances including a dishwasher
- = Open plan living area flowing onto an entertainers

For full version visit the website