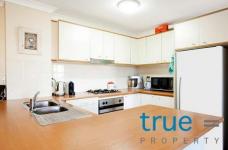

### THE FEATURES

- = Large contemporary kitchen with loads of storage space and stainless steel appliances including a dishwasher
- = Open plan living area flowing onto an entertainers

For full version visit the website