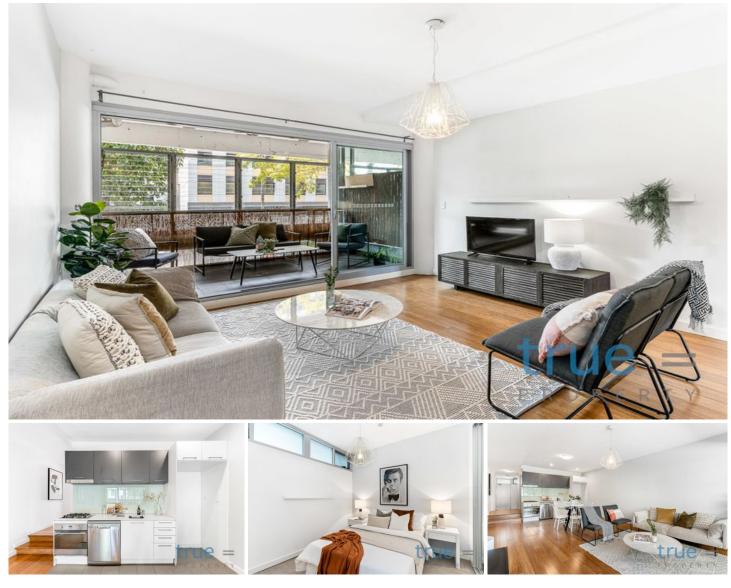

#### 103/222 Botany Road ALEXANDRIA NSW

Available now = This stunning one-bedroom apartment offers the perfect blend of comfort, convenience, and style.

#### THE PROPERTY

- = One bedroom with built-in wardrobe
- = One modern bathroom and internal laundry with dryer

= Open plan living/dining flowing to a north-east facing private balcony

### THE FEATURES

= Gourmet open plan gas kitchen with good storage, dishwasher and stone bench tops

= Pet friendly and located within a secure building