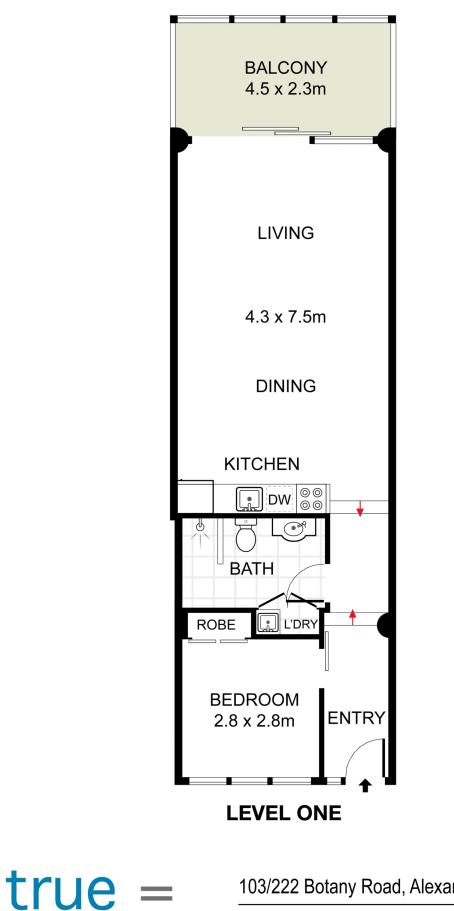

# 103/222 Botany Road, Alexandria

PROPERTY

DISCLAIMER: PLANS SHOWN ARE FOR PRESENTATION PURPOSES AND ARE NOT PART OF ANY LEGAL DOCUMENT. ALL MEASUREMENTS AND FIGURES ARE APPROXIMATE.