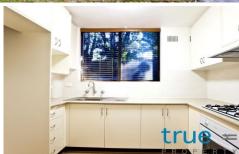

### THE FEATURES

- = Beautiful and easy to main polished Tasmanian oak timber floors
- = Modern kitchen with gas and plenty of cooking space
- = Large open plan living area looking out to balcony