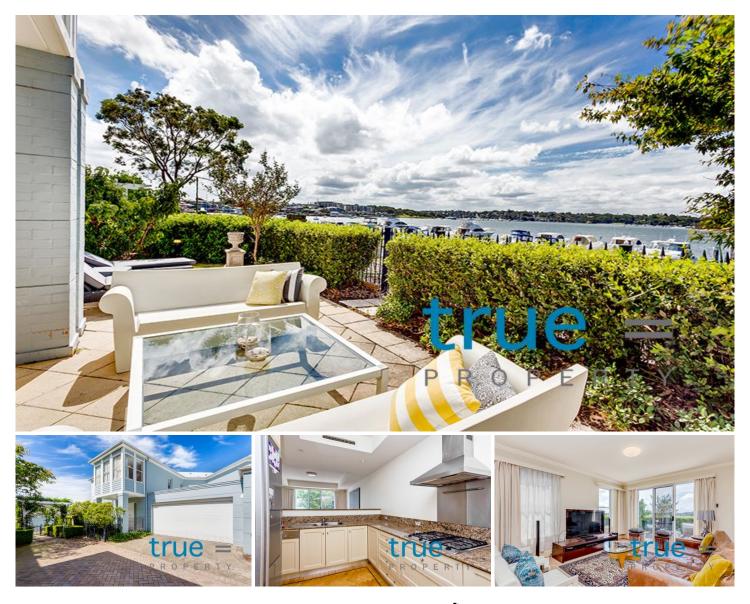

### 17 Rosemeadow Drive CABARITA NSW

= HOLDING DEPOSIT RECEIVED = Prestigiously set in one of Sydneys favourite bayside suburbs this architecturally crafted masterpiece was built to maximise northern light and enhance the wonderful views of Cabarita. Featuring never-to-be-built-out panoramic views of the breaking waves and boasting large living areas along with hi spec finishes throughout this family home makes a statement in innovative design

#### THE PROPERTY

- = Four double bedrooms, three with built in wardrobes
- = Three gorgeous marble bathrooms, main with spa
- = Double lock up garage