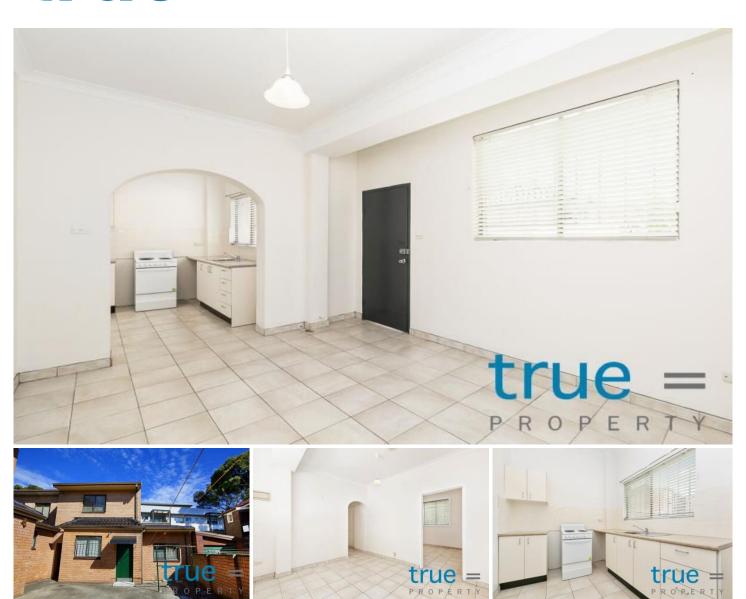

### 5/66 Crystal Street PETERSHAM NSW

= HOLDING DEPOSIT RECEIVED = Nestled at the rear of this impeccably kept complex comes this oversized two bedroom north facing apartment just moments from Petersham Train Station, Petersham TAFE and local parks and respected schools.

## THE PROPERTY

- = Two double bedrooms
- = One updated tiled bathroom
- = One registered car space

### THE FEATURES

- = Combined living and dining areas
- = Timber kitchen with plenty of cooking space
- = As new paint throughout

For full version visit the website