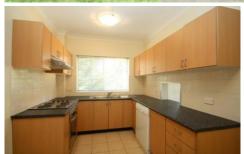

#### THE PROPERTY

- = Two bedrooms both with built in wardrobes and balcony off the master bedroom
- = Once original style bathroom (with separate toilet)
- = One lock up garage including extra large storage room