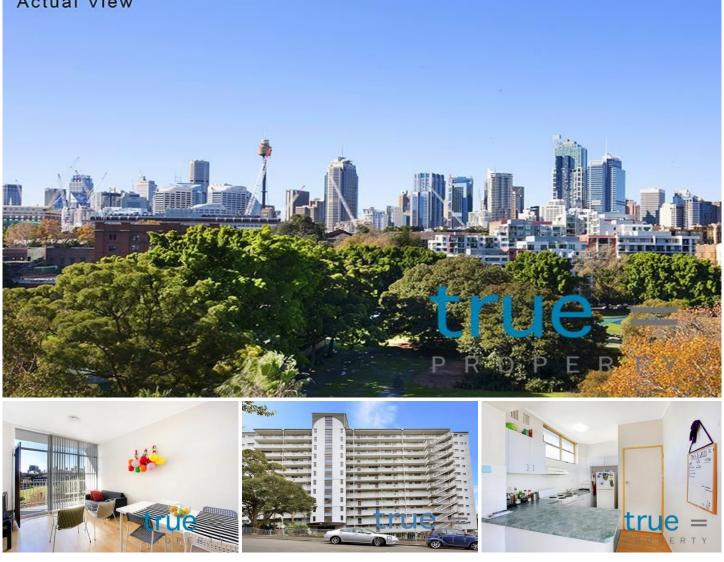

# Actual View

### 703/34 Wentworth Street GLEBE NSW

= HOLDING DEPOSIT RECEIVED = Perfectly positioned in an iconic and ideal location with breathtaking city views over gorgeous Wentworth Park and surrounded by some of the best lifestyle facilities Sydney has to offer such as waterfront parks, Sydney Fish Markets, Broadway Shopping Centre or Glebe's award winning eateries all just a short stroll away.

## THE PROPERTY

- = Located high in the sky on level seven with lift access
- = Two comfortable bedrooms with city views
- = One neat bathroom with internal laundry space