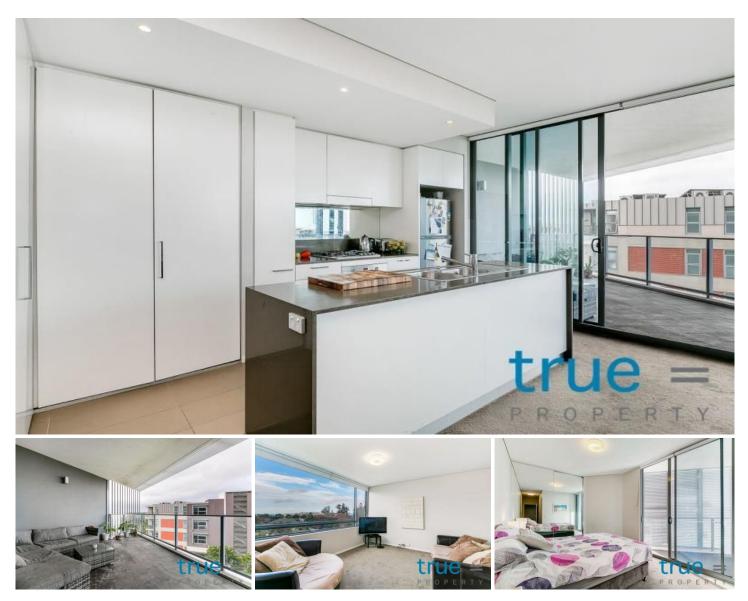

## 301/2-8 Pine Avenue LITTLE BAY NSW

= HOLDING DEPOSIT RECEIVED = Prestigiously positioned on the north east corner of the brand new "Prince Henry" building saturated in natural light boasting ultra-modern style and spacious interiors, this immaculate and oversized two bedroom executive apartment is the ultimate in luxury and lifestyle.

### THE PROPERTY

= Two oversized bedrooms with mirrored built in wardrobes (master with private balcony)

- = Two brand new ultra-modern bathrooms
- = One undercover secure car space with storage cage

#### THE FEATURES

= Huge air-conditioned open plan combined living and