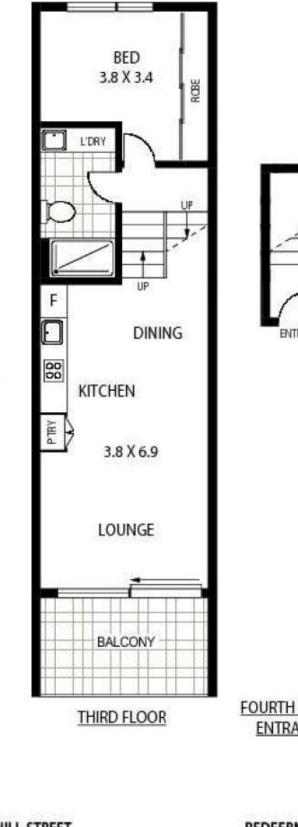

https://www.trueproperty.com.au Inner West Sydney Real Estate Experts

ENTRY

FOURTH FLOOR ENTRANCE

## 40/32 ROSEHILL STREET

REDFERN

\*Disclaimer: mtg - mind the gap floor plans & site plans are intended as a guide only. IndMduals should always roly on their own engulates for exact measurements and no warranties are intendent or given. Preese Nate: Any Internal area measurement total that may be included does not include any void speces or recest. Any external area measurement total that may be included does not include the total site plan area (Le total grounds and garden areas), mbg - mind the gap - 1300 133 145 - www.mindthegap.com.au