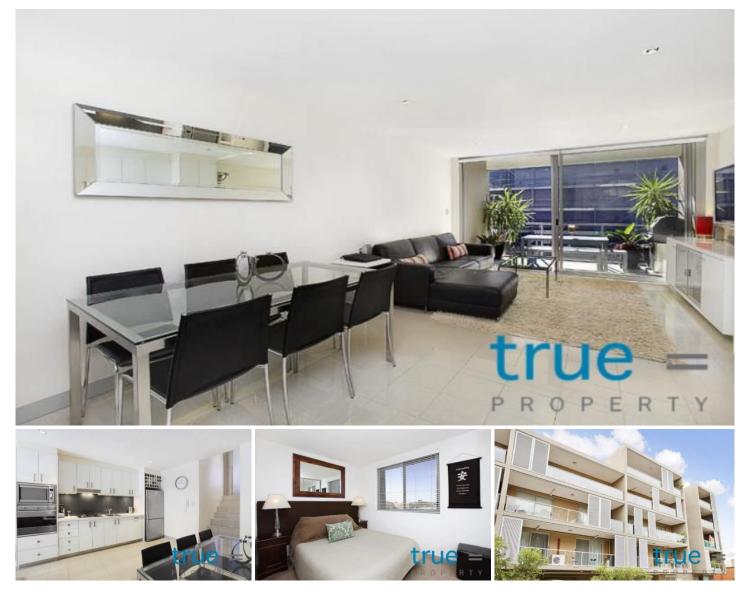

## 40/32-42 Rosehill Street REDFERN NSW

For a video tour of this property, copy and paste the following link into your web browser. https://www.youtube.com/watch?v=MrBqGLIQ4QI

= APPLICATION RECEIVED = This immaculate one bedroom split level apartment boasts all the modern features in one of the most sought after locales in Redfern.

## THE PROPERTY

- = One king sized bedroom with mirrored built in wardrobes
- = Tiled bathroom with internal laundry
- = Security parking

## THE FEATURES

= Open plan living and dining leading to a north facing covered balcony

= Gourmet gas kitchen with European stainless steel

1 🛤 1 🚰 1 🚘

View : https://www.trueproperty.com.au/lease/nsw/easte rn-suburbs/redfern/residential/apartment/7683559