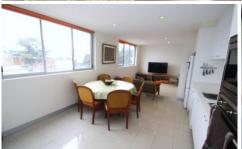

### THE FEATURES

- = Huge sundrenched open plan living and dining area with gas bayonet
- = Entertainers gas kitchen with Smeg appliances,

For full version visit the website