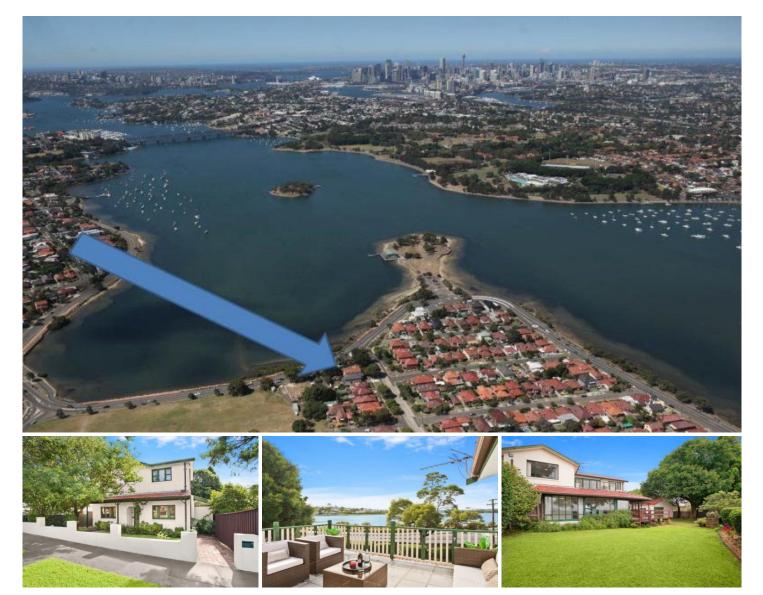

### 2 First Avenue RODD POINT NSW

= APPLICATION RECEIVED = Available Now = Undeniably one of Rodd Point's most iconic and prestigious properties enviably positioned on a huge 702 square metre block of land on the doorstep of Nield Park, the famous Bay Run and Iron Cove Bay overlooking sweeping waterviews with a Sydney CBD backdrop makes this home an unquestionably outstanding residence.