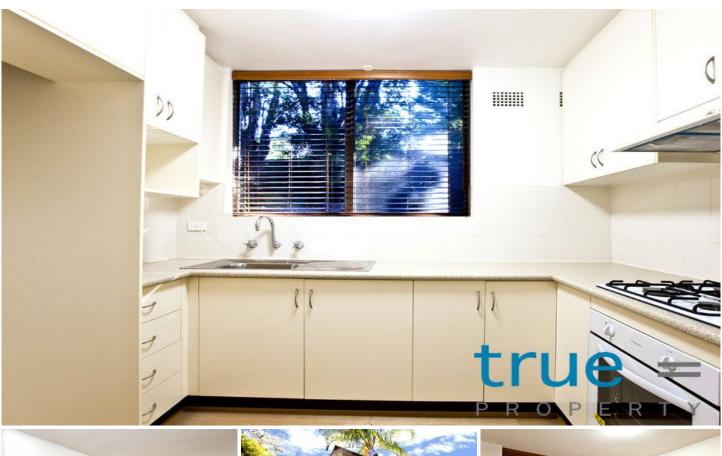

### THE FEATURES

- = Beautiful and easy to main polished Tasmanian oak timber floors
- = Modern kitchen with gas and plenty of cooking space
- = Large open plan living area looking out to balcony