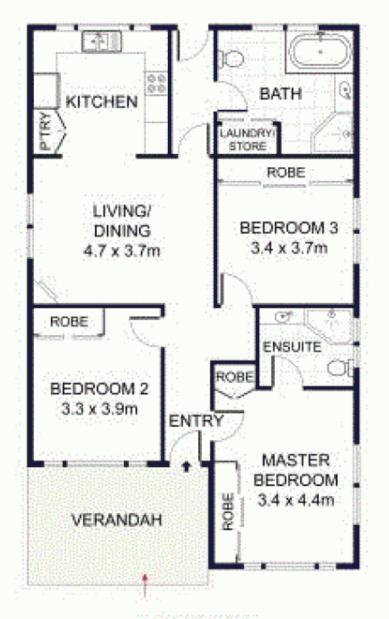

#### THE PROPERTY

- = Three huge king sized bedrooms, all with built in wardrobes
- = Two ultra-modern bathrooms (main with separate bath)
- = On street parking

### THE FEATURES

- = Large modern granite kitchen with plenty of storage space
- = Generous sized open plan combined living and dining

## 3 2 =

Type : House Land Size : 337 sqm

**View**: https://www.trueproperty.com.au/lease/nsw/

eastern-suburbs/maroubra/residential/house

/7683486

Daniel Daher 8507 2444

For full version visit the website

**GROUND FLOOR** 