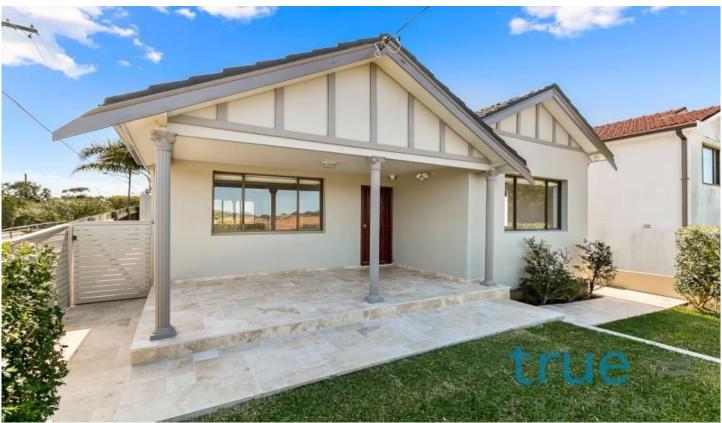

#### 2 Wade Street MAROUBRA NSW

= HOLDING DEPOSIT RECEIVED = Nestled high on a hill overlooking gorgeous Heffron Park and surrounded by local parklands, shopping centres and schools lies this stunning and newly renovated home.

#### THE PROPERTY

- = Three huge king sized bedrooms, all with built in wardrobes
- = Two ultra-modern bathrooms (main with separate bath)
- = On street parking