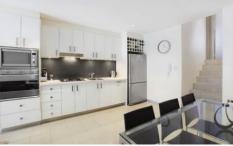

### THE PROPERTY

- = Open plan living and dining leading to a North facing covered balcony
- = Entertainers gas kitchen with Smeg appliances,

For full version visit the website