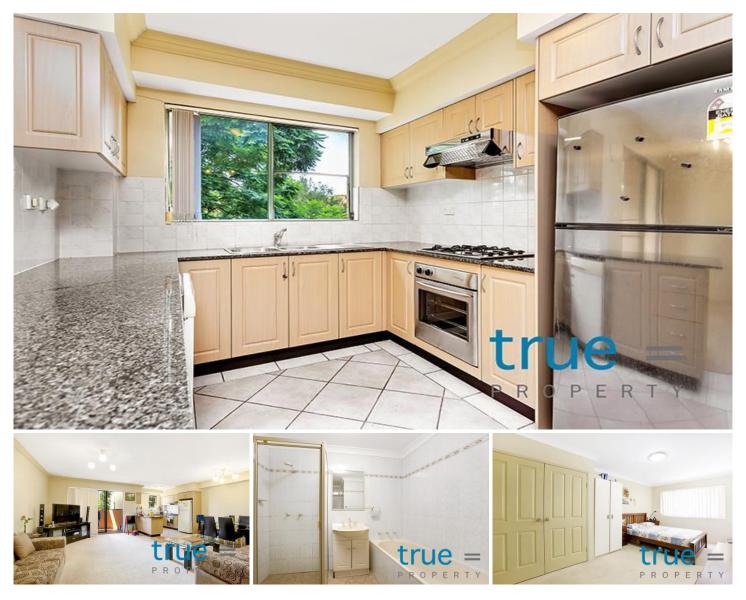

## THE FEATURES

- = Gourmet open plan gas kitchen with dishwasher
- = Privately positioned at the back of the complex
- = Combined living and dining areas