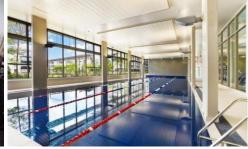

#### THE FEATURES

- = Built-in wardrobe
- = Timber balcony deck complete with gas bayonet and privacy screens
- = Stainless steel Smeg appliances and integrated dishwasher
- = Access to swimming pool and gym