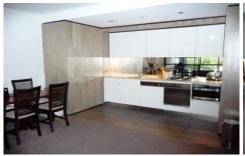

### THE PROPERTY

- = Stunning, modern kitchen with Caesarstone benchtops
- = Stylish bathroom
- = Open plan living area flowing through to large timber deck