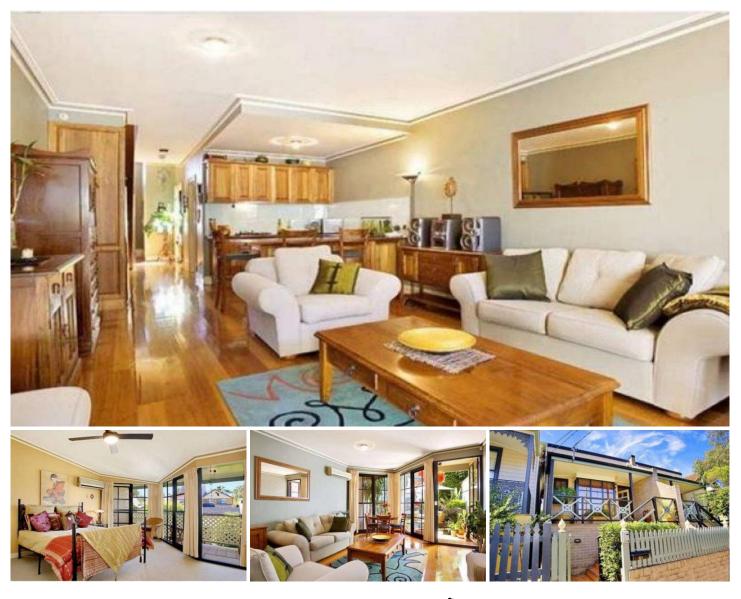

### 60 Lamb Street LILYFIELD NSW

=APPLICATION RECEIVED= Be immediately impressed by the perfect presentation and intelligent design of this beautiful home.

#### THE PROPERTY

- = Three double bedrooms
- = Two bathrooms
- = Impressive gourmet kitchen

#### THE FEATURES

- Built-in wardrobes in two of the three bedrooms
  Combined large lounge and dining room, which seamlessly flows out onto the private entertaining area
  Fans and air conditioners
- = Off Street parking