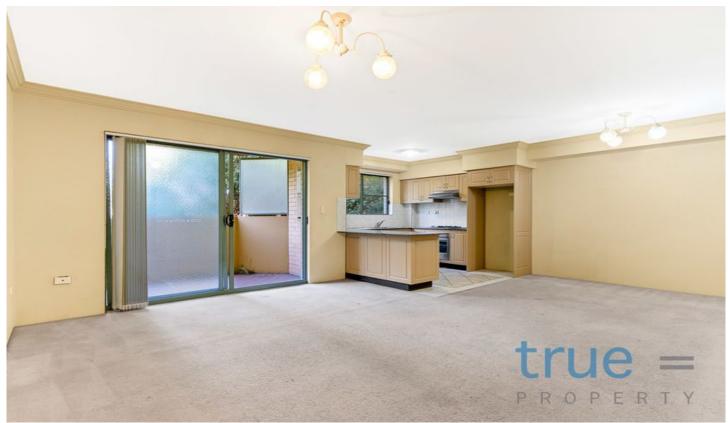

### THE PROPERTY

- = Two large bedrooms, main with ensuite and wardrobe
- = Modern tiled bathrooms
- = One security car space

#### THE FEATURES

- = Gourmet open plan gas kitchen with dishwasher
- = Privately positioned at the back of the complex
- = Combined living and dining areas
- = Internal laundry with dryer

For full version visit the website