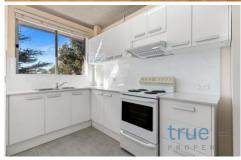

## THE FEATURES

- = Open plan living leading out to a large entertainers balcony
- = Renovated kitchen with plenty of storage space

For full version visit the website

2 🕒 1 🖺 2 🗬

**Type**: Apartment

**View :** https://www.trueproperty.com.au/lease/nsw/inner-west/newtown/residential/apartment/7683438