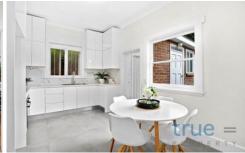

#### THE FEATURES

- = Modern kitchen with stone benchtops and ample storage
- = Separate living and dining areas

For full version visit the website