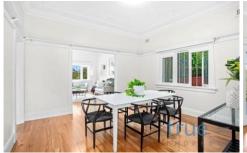

#### THE FEATURES

- = Modern kitchen with stone benchtops and ample storage
- = Separate living and dining areas

For full version visit the website