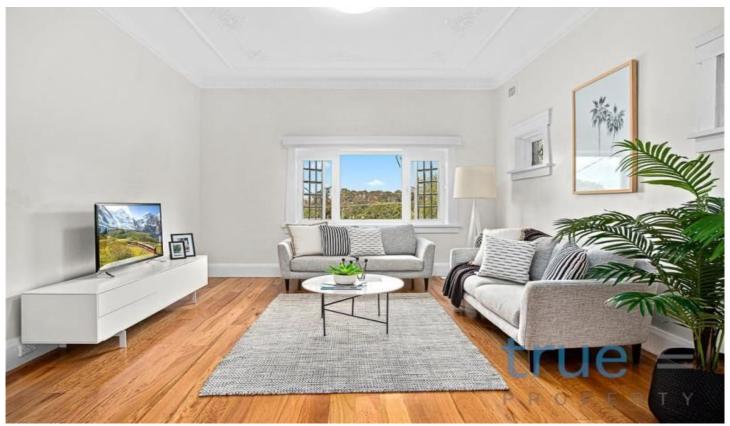

### 48 Wolseley Road BEXLEY NSW

Available 4th October 2023 = Positioned in one of Bexley's most respected and highly sought after streets stands this huge solid freestanding home. Perfect for a large family or simply anyone just wanting more space. With large sunlit interior areas and easy to maintain external spaces this is one that will definitely tick all of the boxes.

#### THE FEATURES

- = Modern kitchen with stone benchtops and ample storage
- = Separate living and dining areas

For full version visit the website