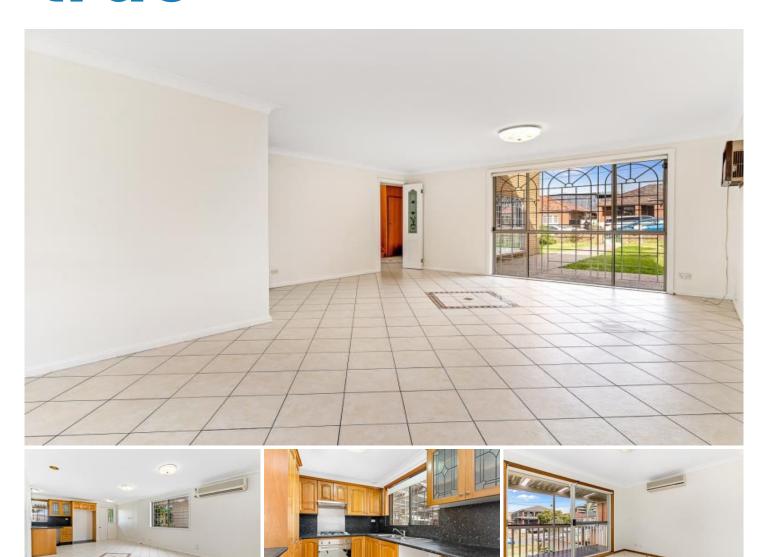

#### 15 Plimsoll Street BELMORE NSW

= HOLDING DEPOSIT RECEIVED = In the heart of Belmore stands this huge solid freestanding home. Perfect for a large family or simply anyone just wanting more space. With large sunlit interior areas and easy to maintain external spaces this is one that will definitely tick all of the boxes.

#### THE PROPERTY

- = Six spacious bedrooms, with built in wardrobes
- = Three tiled bathrooms

### THE FEATURES

- = Modern kitchen with gas appliances and ample storage
- = Separate living and dining areas
- = Sun-drenched garden with swimming pool and external cooking facilitates perfect for summer BBQs
- = Freshly painted throughout