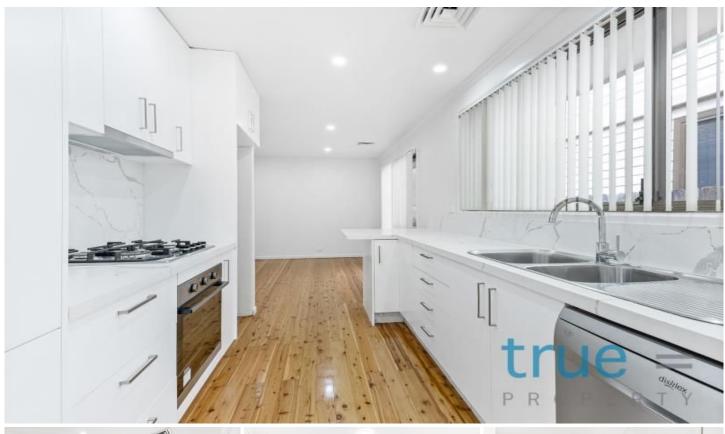

## THE FEATURES

- = Entertainers dream gourmet kitchen with brand new stainless steel appliances and dishwasher
- = Separate living and dining arears
- = Gleaming polished timber floorboards and has recently been painted throughout