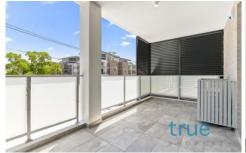

## THE FEATURES

- = Spacious layout boasting open plan living and dining area leading to an entertainers balcony
- = Gourmet gas kitchen with European stainless steel

2 🖳 2 🖺 1 🗬

Type: Apartment

**View**: https://www.trueproperty.com.au/lease/nsw/northern-suburbs/epping/residential/apartment/768338