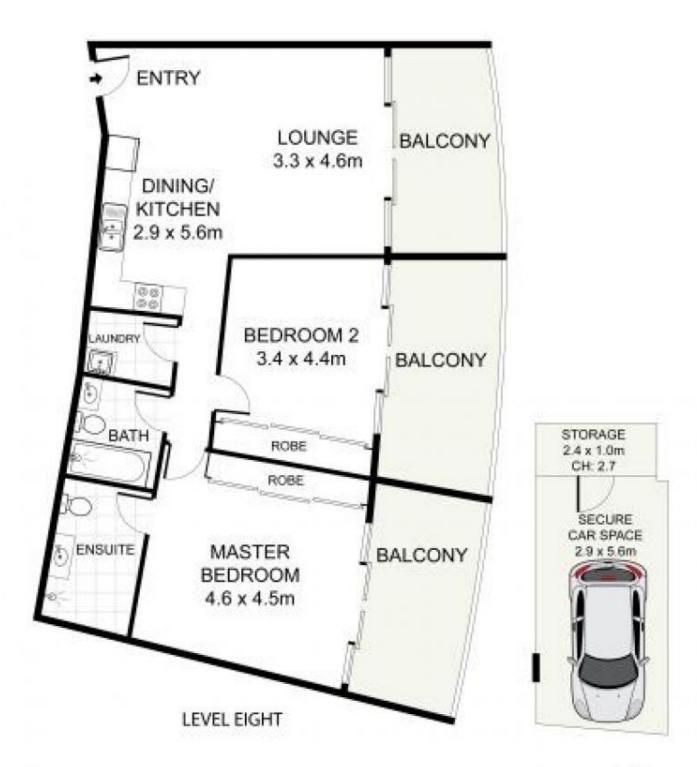

### 52/2A Brown Street ASHFIELD NSW

= HOLDING DEPOSIT RECEIVED = Positioned in the heart of Ashfield lies this generously sized and sundrenched two bedroom apartment. With a large north easterly facing balcony accessible from three rooms, this property is an entertainers dream.

## THE PROPERTY

- = Two king sized bedrooms, both with built in wardrobes and balcony
- = Two immaculate bathrooms
- = One secure carspace plus storage cage
- = Internal size 83.7sqm
- = Balcony size 32 sqm

# 2 📮 2 🖺 1 🗬

**Type**: Apartment

**View :** https://www.trueproperty.com.au/lease/nsw/inner-west/ashfield/residential/apartment/7683375

Michael Catalano 02 8507 2444

52/2A Brown Street, Ashfield

DISCLAIMER: PLANS SHOWN ARE FOR PRESENTATION PURPOSES AND ARE NOT ITART OF ANY LEGAL DOCUMENT, ALL MEASUREMENTS AND FIGURES ARE APPROXIMATE.