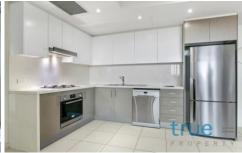

## THE PROPERTY

- = Two king sized bedrooms, both with built in wardrobes and balcony
- = Two immaculate bathrooms
- = One secure carspace plus storage cage
- = Internal size 83.7sqm
- = Balcony size 32 sqm