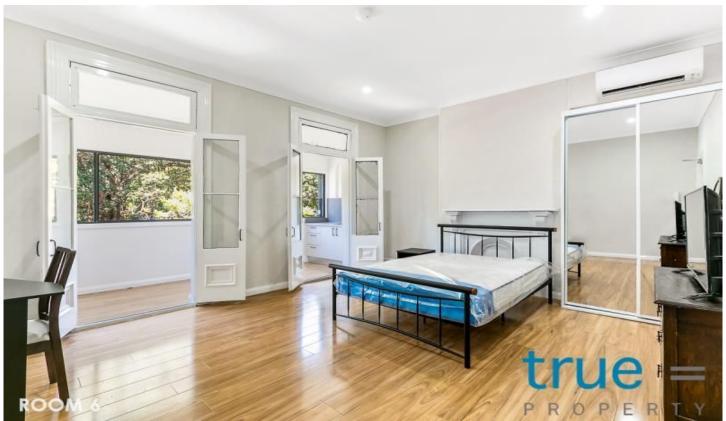

### THE PROPERTY

- = Large open plan room
- = Fridge, bed (no linen) and desk included in each room

#### THE FEATURES

- = Communal kitchen
- = Communal bathroom
- = Coin-operated laundry facilities
- = Communal outside pergola area

For full version visit the website