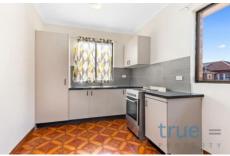

## THE FEATURES

- = Open plan kitchen with ample storage
- = Separate living and dining room
- = Internal laundry

2 📭 1 🖺 1 🗬

Type: Apartment

**View**: https://www.trueproperty.com.au/lease/nsw/inner-west/petersham/residential/apartment/7683336